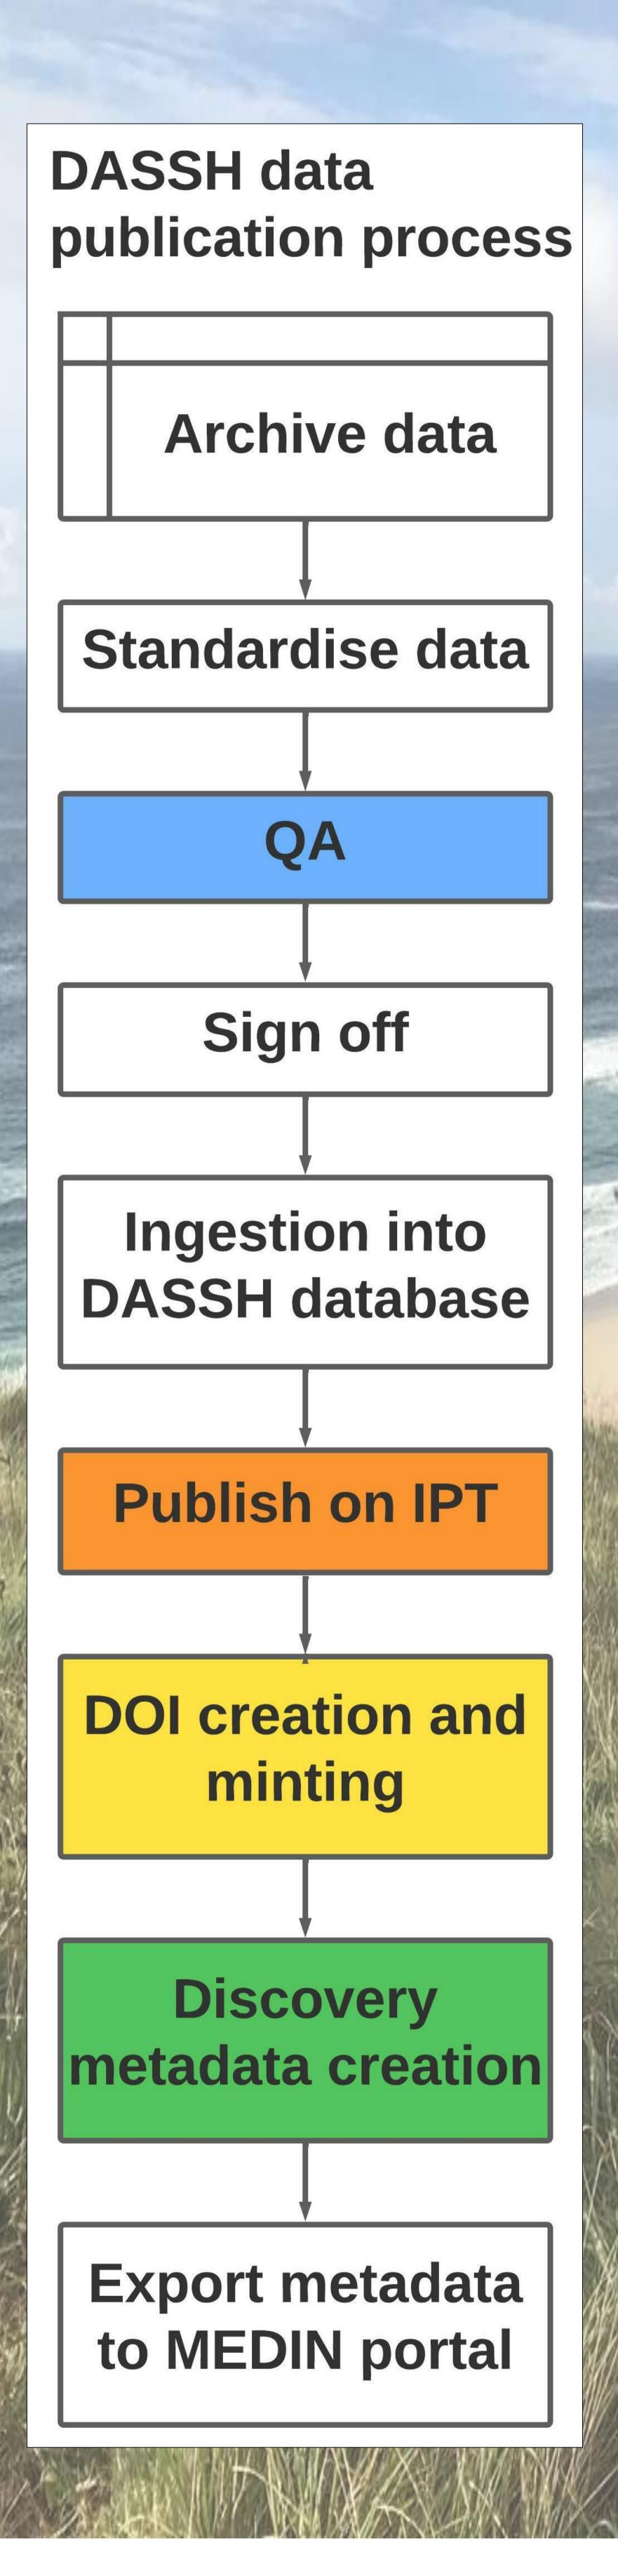

# DASSH internal technologies: Delivery of FAIR data

### DASSH Validator

The DASSH validator is an internal tool providing an automated quality assurance check of data in MEDIN guideline format: helping to deliver high quality **reusable** and **interoperable** data

# Integrated Publishing Toolkit

Dataset published by the IPT in global DwC-A format, creating a data download link for users: making data accessible and interoperable

#### DASSH DOI Tool

The DASSH DOI tool allows the creation of a DOI and DOI landing page, which is minted by Datacite Fabrica: helping to deliver **findable** data

## MEDIN Metadata Editor

The MEDIN metadata editor allows the creation of discovery metadata for publishing on the MEDIN portal and data.gov: making the data findable